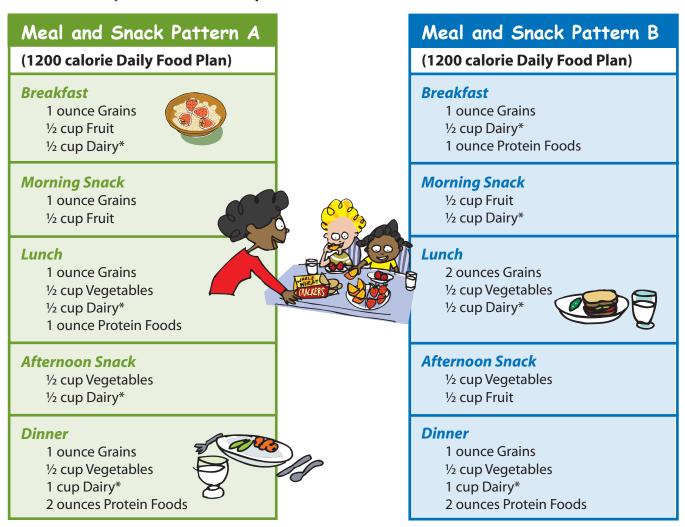

## Meal and Snack Patterns

## for a 1200 calorie Daily Food Plan ...

These patterns are examples of how the Daily Food Plan can be divided into meals and snacks for a preschooler. There are many ways to divide the amounts recommended from each food group into daily meals and snacks.

Click on either pattern to see examples of food choices for meals and snacks.

<sup>\*</sup>Offer your child fat-free or low-fat milk, yogurt, and cheese.

| Daily Food Plan (1200 calories) | Total amount for the day |
|---------------------------------|--------------------------|
| Grain Group                     | 4 ounces                 |
| Vegetable Group                 | <b>1</b> ½ cups          |
| Fruit Group                     | 1 cup                    |
| Dairy* Group                    | <b>2</b> ½ cups          |
| Protein Foods Group             | 3 ounces                 |